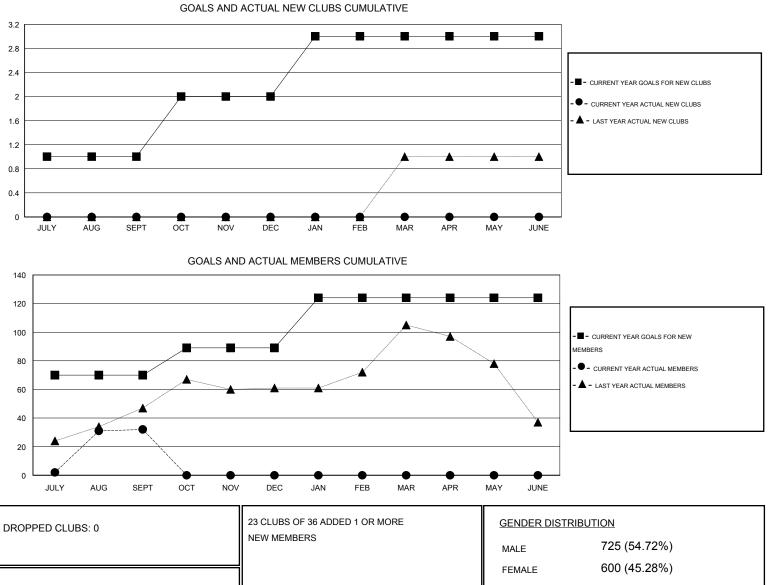

## District 4 L4

Results as of: 9/30/2015

| GMT: Gary Wo          | ong              | LOCATION CALIFORNIA |                  |                  |                       |                    |                                     |                    | GMT CA 1         |
|-----------------------|------------------|---------------------|------------------|------------------|-----------------------|--------------------|-------------------------------------|--------------------|------------------|
| Clubs                 |                  |                     |                  |                  | Members               |                    |                                     |                    |                  |
| RESULTS FOR 2015-2016 |                  |                     |                  |                  | RESULTS FOR 2015-2016 |                    |                                     |                    |                  |
| QUARTER               | NEW CLUB<br>GOAL | NEW CLUBS           | DROPPED<br>CLUBS | NET<br>GAIN/LOSS | QUARTER               | NEW MEMBER<br>GOAL | CHARTER AND<br>NEW MEMBERS<br>ADDED | DROPPED<br>MEMBERS | NET<br>GAIN/LOSS |
| JULY/AUG/SEPT         | 1                | 0                   | 0                | 0                | JULY/AUG/SEPT         | 70                 | 109                                 | 77                 | 32               |
| OCT/NOV/DEC           | 1                | 0                   | 0                | 0                | OCT/NOV/DEC           | 19                 | 0                                   | 0                  | 0                |
| JAN/FEB/MAR           | 1                | 0                   | 0                | 0                | JAN/FEB/MAR           | 35                 | 0                                   | 0                  | 0                |
| APR/MAY/JUNE          | 0                | 0                   | 0                | 0                | APR/MAY/JUNE          | 0                  | 0                                   | 0                  | 0                |